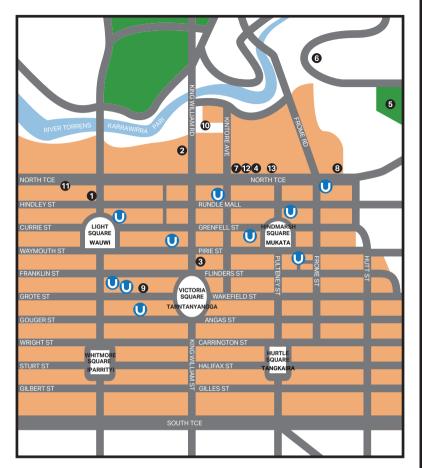

## **Venues**

9 Her Majesty's Theatre

King William Road

North Terrace

North Terrace

- Maths Lawns

Samstag Museum of Art

12 South Australian Museum

10 Pioneer Women's Memorial Garden

Hawke Building, City West Campus,

University of South Australia.

ACE Gallery North Terrace

2 Adelaide Festival Centre estival Drive

- Dunstan Plavhouse
- Festival Theatre
- Space Theatre
- 3 Adelaide Town Hall 128 King William Street
- 4 Art Gallery of South Australia North Terrace
- 5 Bicentennial Conservatory, Adelaide Botanic Garden
- 6 Botanic Park / Tainmuntilla lane Tree Drive
- Circulating Library, Institute Building, State Library of South Australia North Terrace
- 8 Community, Lot Fourteen

#### **OFF MAP VENUES**

Glenelg (Pathawilyangga)

Latvian Hall 'Tālava' 4 Clark Street,

**Odeon Theatre** 57A Queen Street. Norwood

Slingsby's Hall of Rear Hall, 96 Glen Osmond Road.

UKARIA Cultural 13 The University of Adelaide Centre - Bonython Hall 119 Williams Road. - Elder Hall

- Scott Theatre Vitalstatistix Waterside Workers Hall. UPark Locations 11 Nile Street, Port Adelaide,

> Walkway Gallery 43 Woolshed Street, Bordertown Bindjali Land

Yartapuulti